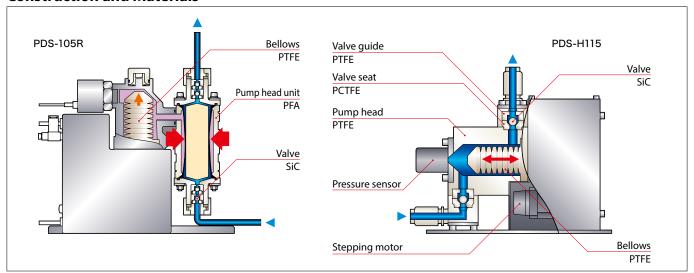

#### **Construction and Materials**

## **Contamination-Free**

The pump portion is of tubephragm structure wetted internals are flat and smooth, with a small dead volume. Because the system hardly has a place that allows liquid resist to dwell, production of particles is prevented.(PDS-105R only)

# Suitable for Highly-Viscous Photoresist in LED and Mems Production

Rated for viscosities up to 10,000mPa·s used in manufacturing processes including LED and MEMS. And also for filling electrolysis solution. (PDS-H115 only)